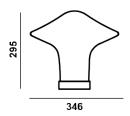

### TROTTOLA Table Light

Federico Peri

#### **DESCRIPTION**

Trottola is a new collection of suspension and table lights whose shape elicits memories of a popular childhood toy - the spinning top. The aesthetics of the design are carried on an enchanting luminance that passes through an opal diffusor and opaline glass to reveal a playful contrast of shadows and light.

#### TECH. DESCRIPTION

The pendant comprises a dural fixture with LED module, a fixture cover, and a glass shade attached to the fixture with three set screws. The pendant is hung from a wire rope anchored within a ceiling canopy, which also houses the electronics. There is a simple mechanism in the upper part of the fixture for levelling the light after installation.