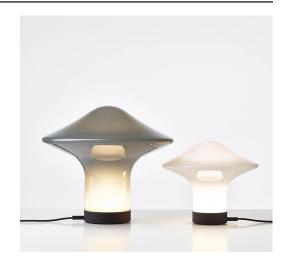

#### **DESCRIPTION**

Trottola is a new collection of suspension and table lights whose shape elicits memories of a popular childhood toy - the spinning top. The aesthetics of the design are carried on an enchanting luminance that passes through an opal diffusor and opaline glass to reveal a playful contrast of shadows and light.

#### TECH. DESCRIPTION

The pendant comprises a dural fixture with LED module, a fixture cover, and a glass shade attached to the fixture with three set screws. The pendant is hung from a wire rope anchored within a ceiling canopy, which also houses the electronics. There is a simple mechanism in the upper part of the fixture for levelling the light after installation.